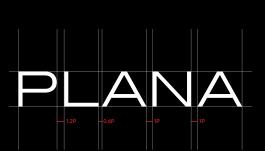

#### Wordmark

The main typeface of PLANA's logo is a variation of Akzidenz Grotesk Pro - Regular Extended. It is proportioned according to its respective form, so you cannot arbitrarily change the shape, cut, proportion, etc. of the letters. Any use of the manuscript must be guided enlargement, reduction, and copying.