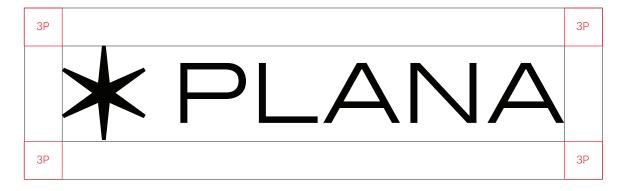

## Clear Space

The space rule is a guideline that ensures a minimum amount of space around the logotype, so that it does not infringe upon the main image. When applying the logotype to various media, please ensure that there are no other elements or complex patterns within the minimum space.